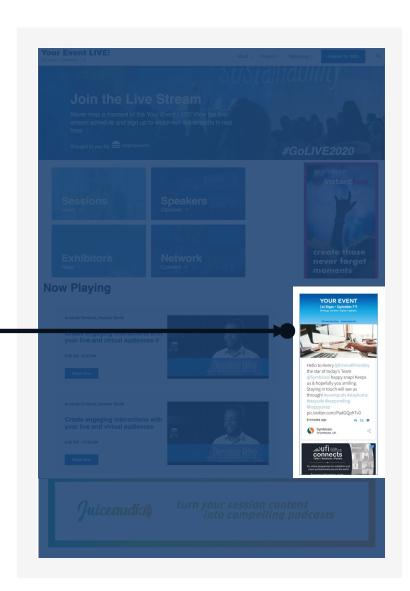

### Homepage Social Feed Ad

\$3,500

Features one static masthead ad

Ad specs: 300px by 125px (JPEG or PNG, max 300MB)