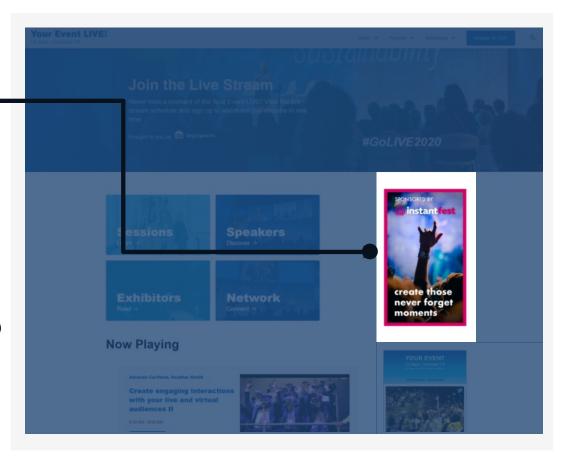

# Homepage Tower Ad \$5,000

- Will rotate up to twenty (20) ads
- Ads will also appear on Session Pages
- Rotation will be in 5 second increments
- Sponsor ad can link to exhibitor page or external webpage

Ad specs: 300px by 500px (JPEG or PNG, max 300MB)