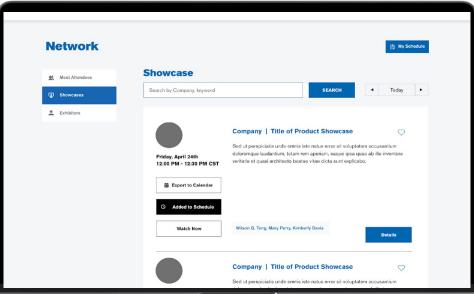

### **Live Showcases**

Live showcases provide attendees a direct connection to an exhibitor about a product launch, demo, or company update. These are the 30-minute scheduled demos in the platform. (much like a Theater Presentation that would take place on the show floor)

These meetings can be arranged by sponsor or exhibitor administrators. Featured hosts have the ability to share their screen or video with up to 250 attendees.

Once clicked they will display full descriptions and speaker details and attendees have the option to add live showcases to their in-platform schedules for easy access.