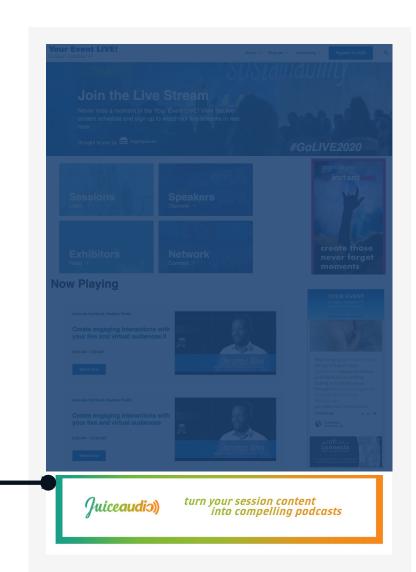

### Homepage Hero Banner \$5,000

Specs for full hero image: 2880px by 752px, no max file size 5 second rotation, static image, url link

# Homepage Tower Ad \$5,000

- Will rotate up to twenty (20) ads
- Ads will also appear on Session Pages
- Rotation will be in 5 second increments
- Sponsor ad can link to exhibitor page or external webpage

# Homepage Banner Ad \$2,500

- Will rotate up to twenty (20) ads
- Rotation will be in 5 second increments
- Sponsor ad can link to exhibitor page or external webpage

Ad specs: 1325px by 290px (JPEG or PNG, max 300MB)

### Homepage Social Feed Ad

\$3,500

Features one static masthead ad

Ad specs: 300px by 125px (JPEG or PNG, max 300MB)