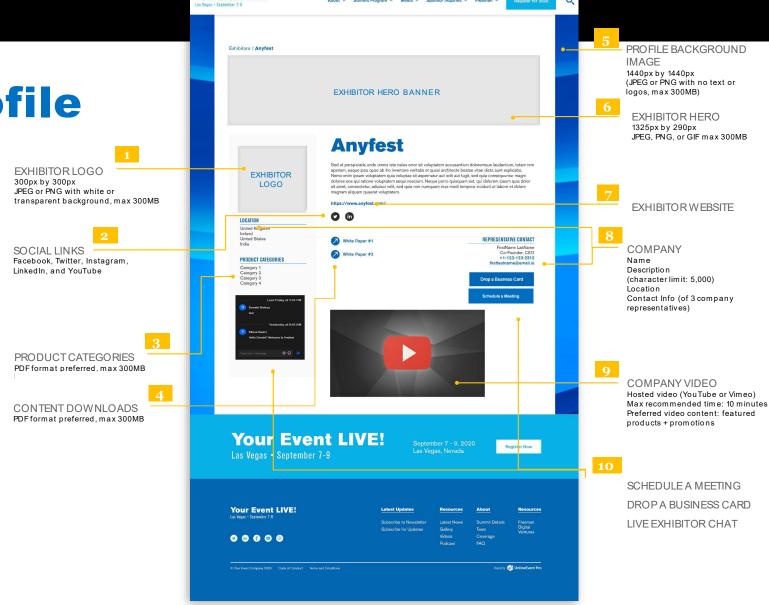

### standard online profile

Exhibitor profiles will highlight your brand during OTC. OTC exhibitors will be able to feature videos, content, and key messaging to drive awareness, and attendees will connect directly with you through your online profiles.

- Exhibitor List Logo
- Company Background Image
- Exhibitor Hero Banner
- Company Logo
- Company Name
- Company Description
- Website Link
- Contact Info (3)
- Product Categories
- Social Links
- Live Showcase (1)
- Content Downloads (7)
- Video Content (5)
- Live Exhibitor Chat
- Schedule a Meeting
- Drop A Business Card
- Lead Retrieval On Demand